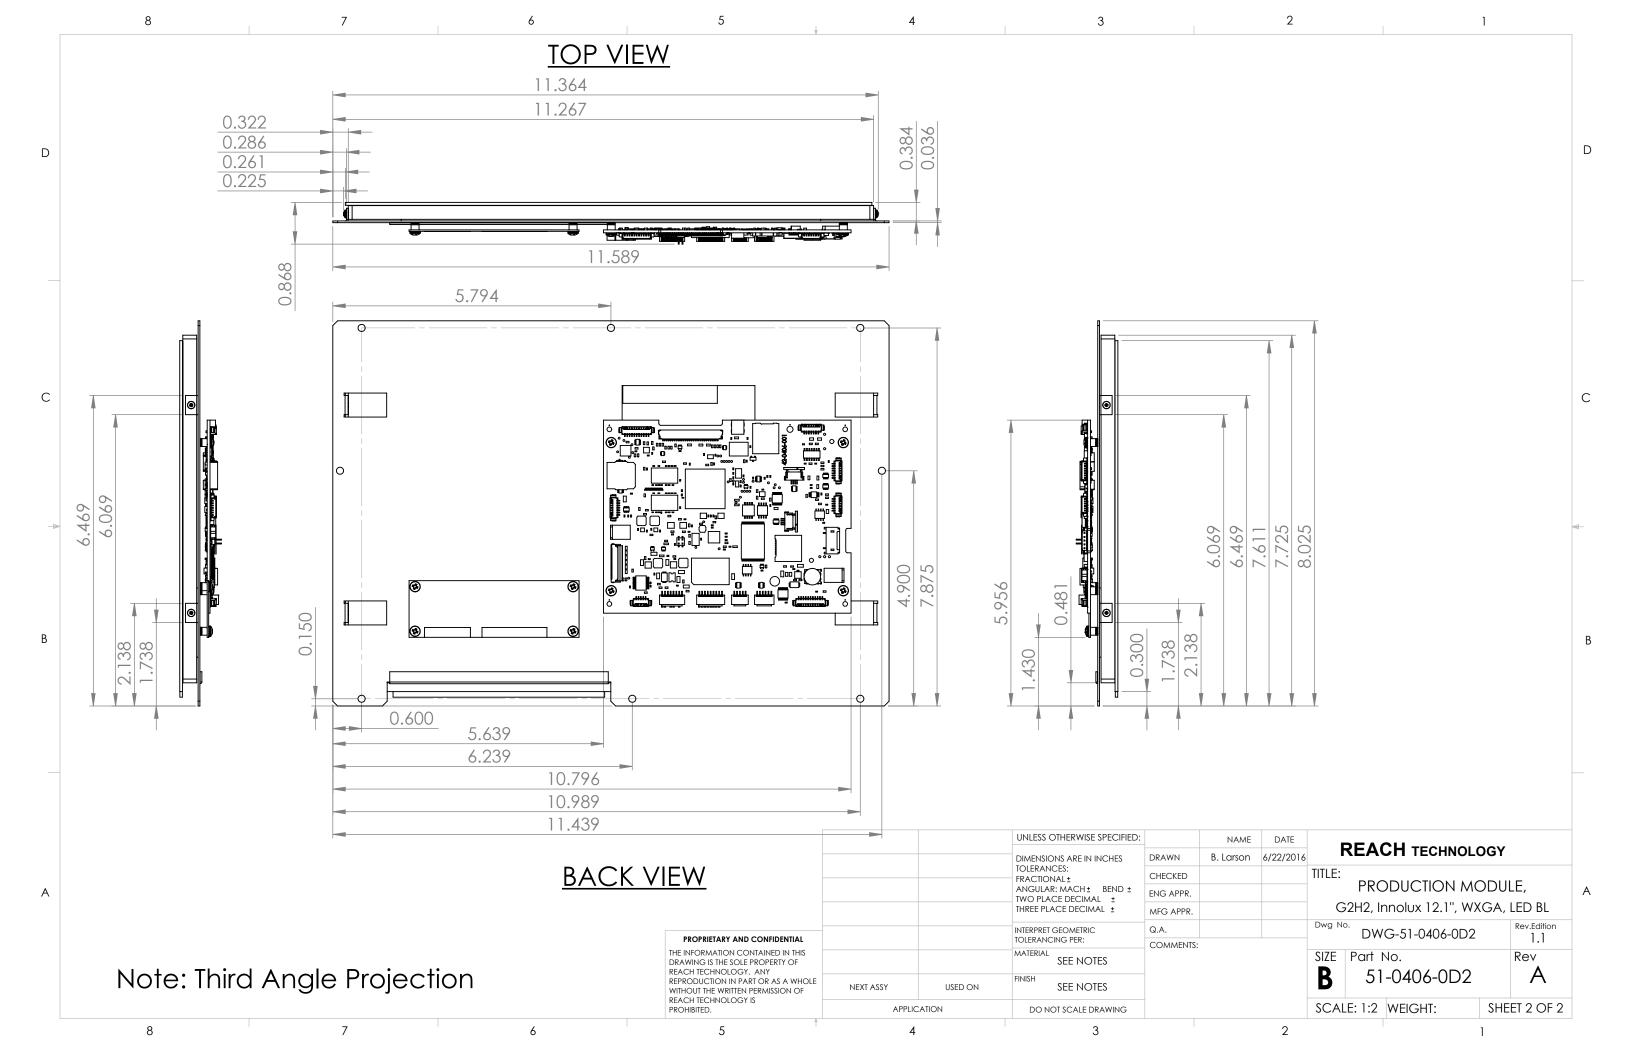

С

В

|  | NAME      | DATE             |                         |                     |                             | ~ ~ ^ /  |           |   |
|--|-----------|------------------|-------------------------|---------------------|-----------------------------|----------|-----------|---|
|  | B. Larson | 10/11/2017       | REACH TECHNOLOGY        |                     |                             |          |           |   |
|  |           |                  | TITLE:<br>G             |                     | DUCTION M<br>noLux 12.1", W |          |           | , |
|  |           |                  | Dwg No. DWG-51-0406-0D2 |                     | Rev.Edition                 | -        |           |   |
|  |           | size<br><b>B</b> | Part 51                 | No. R<br>1-0406-0D2 |                             | Rev<br>A | -         |   |
|  |           |                  | SCAI                    | E: 1:2              | WEIGHT:                     | SHE      | ET 1 OF 2 |   |
|  |           | 2                |                         |                     |                             | 1        |           |   |