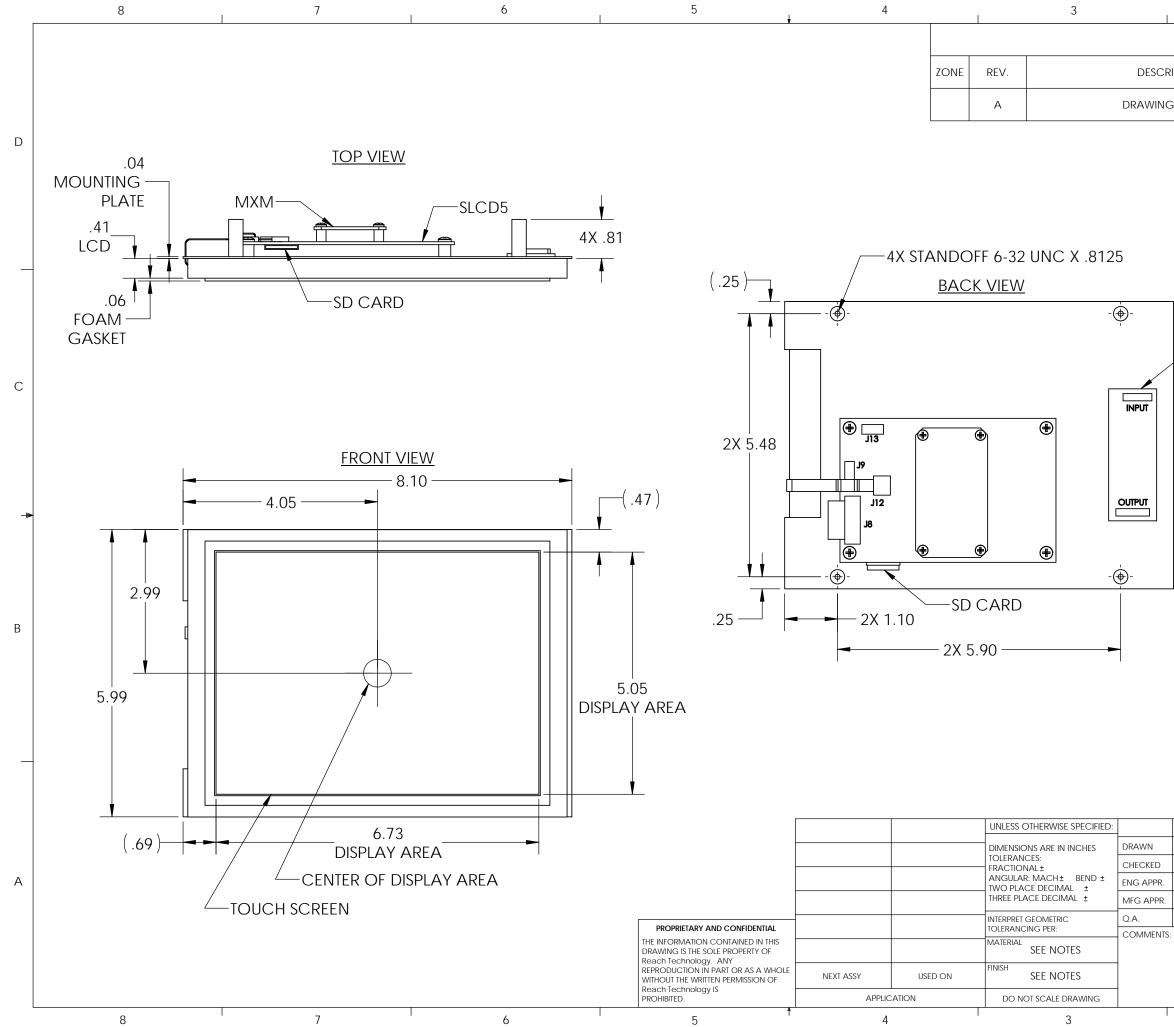

| 2               |                  |                                                                                              |           | 1                      |     | 1     |                      |          |
|-----------------|------------------|----------------------------------------------------------------------------------------------|-----------|------------------------|-----|-------|----------------------|----------|
| REV             | ISIONS           |                                                                                              |           |                        |     |       |                      |          |
| CRIPTION        |                  |                                                                                              | DATE      |                        |     | APPRO | OVED                 |          |
|                 |                  |                                                                                              | 11-7-2012 |                        |     |       |                      |          |
|                 |                  |                                                                                              |           |                        |     |       |                      | D        |
| LEC             | ) DRIVE          | ĒR                                                                                           |           |                        |     |       |                      | С        |
|                 |                  | THIS                                                                                         | ONL       | FOR REF<br>Y. SCALE    | 1:4 |       |                      | <b>■</b> |
| NAME<br>M CLARK | DATE<br>10-31-12 | <b>REACH TECHNOLOGY INC.</b><br>TITLE:<br>PRODUCTION MODULE,<br>SLCD5+, NEC 8.4", VGA, 12VDC |           |                        |     |       |                      | A        |
| TS:             | -                | size<br><b>B</b>                                                                             | DWG.      | NO.<br>51-1<br>WEIGHT: | 103 |       | REV<br>A<br>T 1 OF 1 | -        |
| 1               | 2                | 00/1                                                                                         |           |                        |     | 1     |                      | l        |