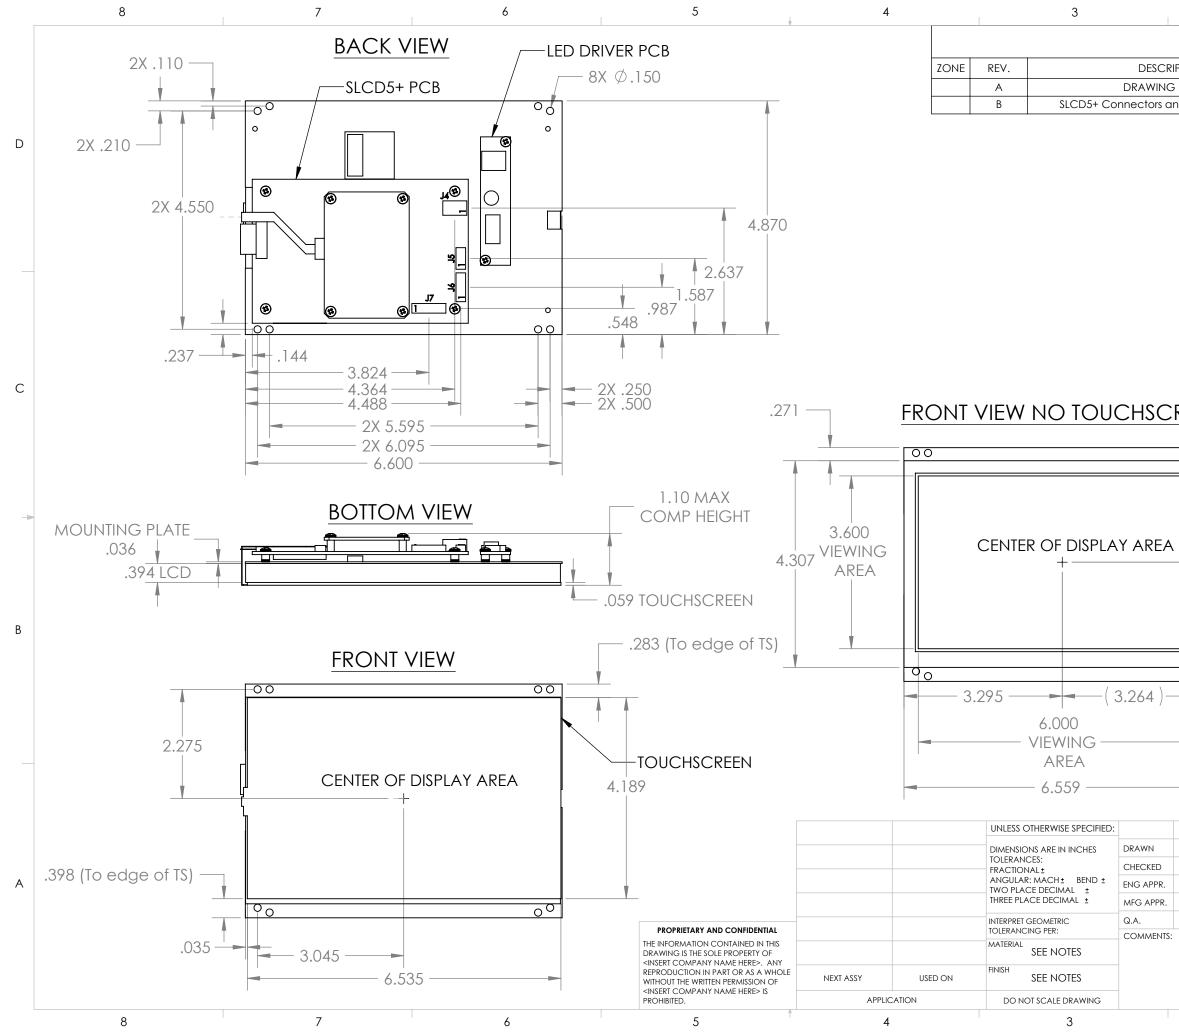

|    |           |         | <b>REACH</b> TECHNOLOGY INC. |                                |            |      |          |   |  |  |
|----|-----------|---------|------------------------------|--------------------------------|------------|------|----------|---|--|--|
|    | B. ARNOLD | 5-18-11 |                              |                                |            |      |          |   |  |  |
|    |           |         | TITLE:                       |                                |            |      |          |   |  |  |
|    |           |         |                              | PRODUCTION MODULE,             |            |      |          |   |  |  |
|    |           |         | SLO                          | SLCD5+, SGD 7.0", WVGA, 800nit |            |      |          |   |  |  |
| S: |           |         | SIZE                         | DWG.                           | NO         |      | REV      | - |  |  |
|    |           |         | B                            |                                | 51-0103-5X |      | B        |   |  |  |
|    |           |         | SCA                          | E: 1:2                         | WEIGHT:    | SHEE | T 1 OF 1 |   |  |  |
|    |           | 2       |                              |                                |            | 1    |          |   |  |  |